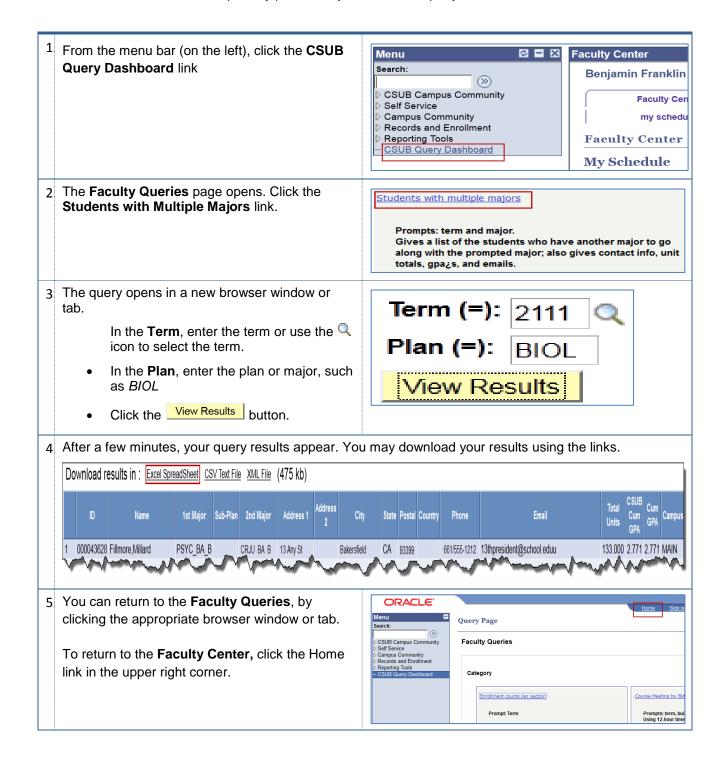

## **Students with Multiple Majors**

The Students with Multiple Majors query lists the students who have a major in addition to the specified term and major. The query results provide contact information, unit totals, GPAs, and email. The student appears once on the list based on their primary plan or major. To run the query: